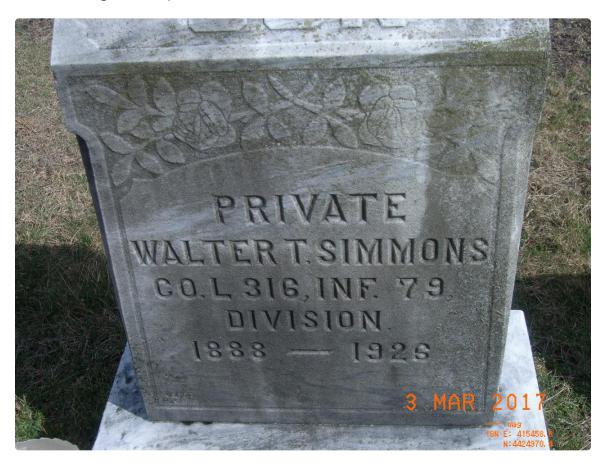

| First             | Last    | DOB  | DOD  | Epitaph                                  | Section | Plot<br>Number | Listed<br>Owner              | Comments                                                                                                                                                 |
|-------------------|---------|------|------|------------------------------------------|---------|----------------|------------------------------|----------------------------------------------------------------------------------------------------------------------------------------------------------|
| Private<br>Walter | Simmons | 1888 | 1926 | c.o.l 316,<br>inf 79<br>division,<br>son | В       | 57 & 58        | William<br>Ellery<br>Simmons | card lists "Private" as<br>apparent given name. It was<br>felt that this was probably an<br>oversight, and has been lister<br>as Walter's military rank. |