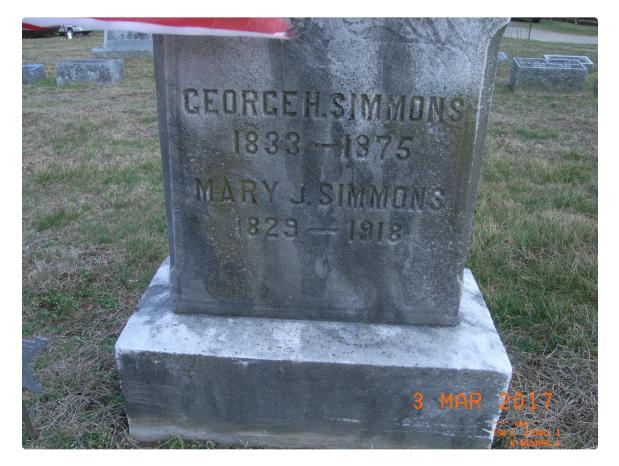

| First        | Last    | DOB  | DOD  | Epitaph | Section | Plot<br>Number | Listed<br>Owner            | Comments                                                                                                               |
|--------------|---------|------|------|---------|---------|----------------|----------------------------|------------------------------------------------------------------------------------------------------------------------|
| George<br>H. | Simmons | 1833 | 1875 |         | В       | 59             | Mary &<br>Grant<br>Simmons | buried with Mary                                                                                                       |
| Mary J.      | Simmons | 1829 | 1918 |         | В       | 59             | Mary &<br>Grant<br>Simmons | buried with George, card has<br>brackets around george and<br>Mary, it is assumed this<br>means that they were married |