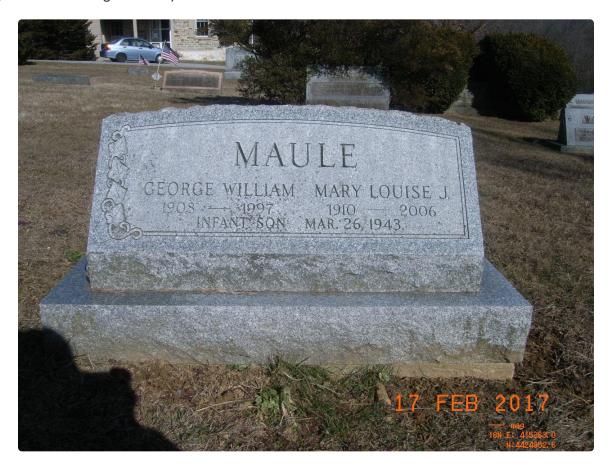

| First             | Last  | DOB  | DOD       | Epitaph                    | Section | Plot<br>Number | Listed<br>Owner | Comments                              |
|-------------------|-------|------|-----------|----------------------------|---------|----------------|-----------------|---------------------------------------|
| George<br>William | Maule | 1908 | 1997      |                            | Е       | 26-A           | George<br>Maule | buried with<br>George & infant<br>son |
| Mary<br>Louise J. | Maule | 1910 | 2006      |                            | Е       | 26-A           | George<br>Maule | buried with Mary & infant son         |
| Infant Son        | Maule |      | 3/26/1943 | card does not<br>list name | Е       | 26-A           | George<br>Maule | infant son of<br>George and Mary      |