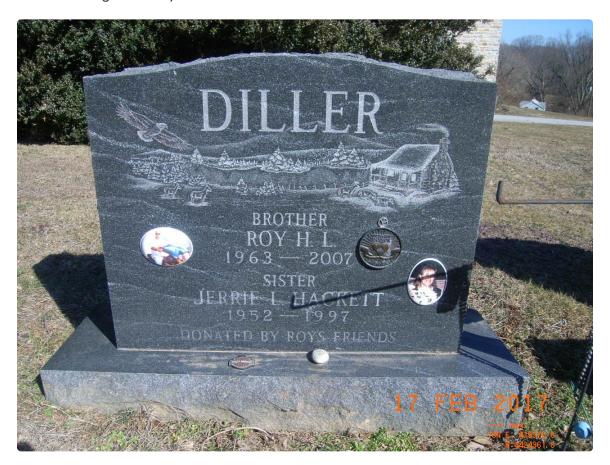

| First                          | Last   | DOB  | DOD  | Epitaph                                                                                        | Section | Plot<br>Number | Listed<br>Owner | Comments                                                                    |
|--------------------------------|--------|------|------|------------------------------------------------------------------------------------------------|---------|----------------|-----------------|-----------------------------------------------------------------------------|
| Brother<br>Roy H. L.           | Diller | 1963 | 2007 | donated by Roy's<br>friends, gift of life<br>donor: organ eye<br>tissue donation (on<br>front) | E       | 7              |                 | buried with headstone<br>with Sister Jerrie,<br>Harry J., and R.<br>Darlene |
| Sister<br>Jerrie L.<br>Hackett | Diller | 1952 | 1997 | donated by Roy's<br>friends, gift of life<br>donor: organ eye<br>tissue donation (on<br>front) | E       |                |                 | buried with headstone<br>with Brother Roy,<br>Harry J., and R.<br>Darlene.  |