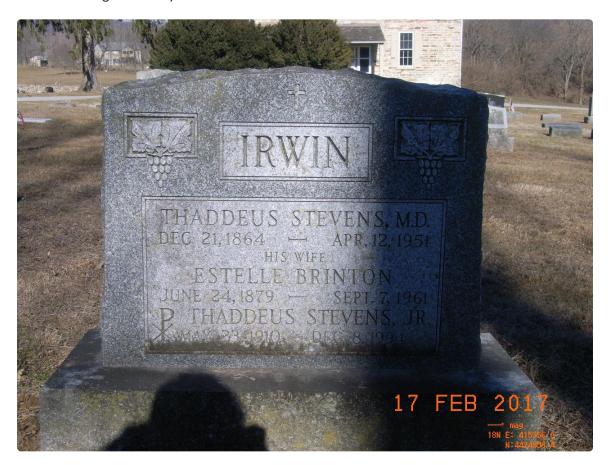

| First                     | Last  | DOB        | DOD       | Epitaph  | Section | Plot<br>Number | Listed<br>Owner   | Comments                               |
|---------------------------|-------|------------|-----------|----------|---------|----------------|-------------------|----------------------------------------|
| Thaddeus<br>Stevens, M.D. | Irwin | 12/21/1864 | 4/12/1951 |          | E       | 10             | Dr. T.S.<br>Irwin | buried with<br>Estelle, Thasseus<br>Jr |
| Estelle Brinton           | Irwin | 6/24/1879  | 9/7/1961  | his wife | E       | 10             | Dr. T.S.<br>Irwin | buried with<br>Thaddeus MD<br>and Jr   |
| Thaddeus<br>Stevens Jr.   | Irwin | 5/23/1910  | 12/8/1991 |          | E       | 10             | Dr. T.S.<br>Irwin | buried with<br>Estelle and<br>Thaddeus |