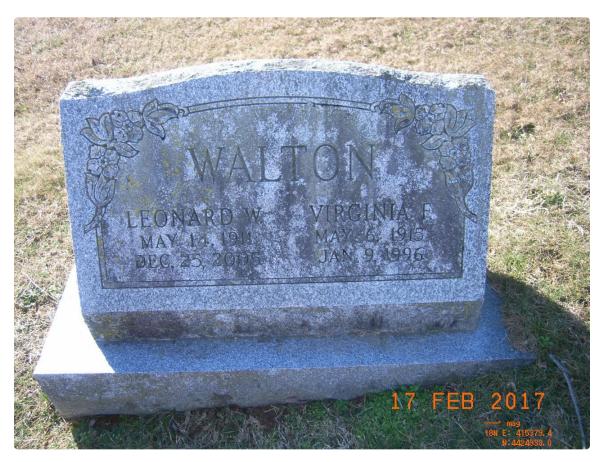

| First          | Last   | DOB       | DOD        | Epitaph                                                                                                                                                                                        | Section | Plot<br>Number | Listed<br>Owner   | Comments                |
|----------------|--------|-----------|------------|------------------------------------------------------------------------------------------------------------------------------------------------------------------------------------------------|---------|----------------|-------------------|-------------------------|
| Virginia<br>F. | Walton | 5/6/1915  | 1/9/1996   | * Mrs. Walton was<br>buried in 30" of snow.<br>we didn't mark off the<br>right grave. Because of<br>this the plot # will<br>change. Changes will<br>be made to the map.<br>Jacqueline G Ladley | F       | ?              | Leonard<br>Walton | buried with<br>Leonard  |
| Leonard<br>W.  | Walton | 3/14/1911 | 12/25/2005 |                                                                                                                                                                                                | Е       |                |                   | buried with<br>Virginia |