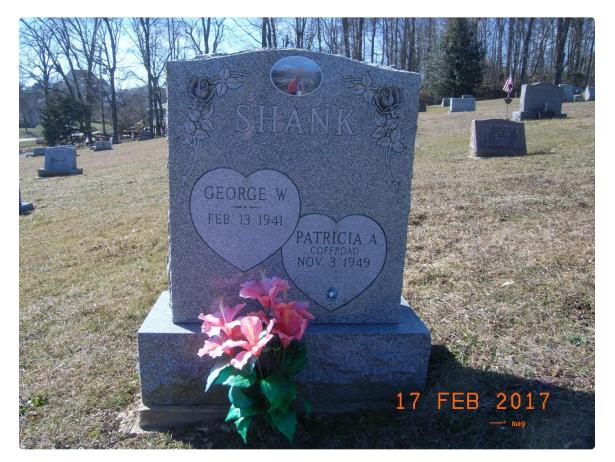

| First                   | Last  | DOB       | DOD | Epitaph                                                                                                                                 | Section | Plot<br>Number | Listed<br>Owner | Comments                |
|-------------------------|-------|-----------|-----|-----------------------------------------------------------------------------------------------------------------------------------------|---------|----------------|-----------------|-------------------------|
| George W.               | Shank | 2/13/1941 |     | Police Chief and Constable<br>of Sadsbury Twp. Geo W.<br>son of Walter and Ruth.<br>Patricia A. dau of Morris<br>W. and Sarah L. of Gap | F       |                |                 | buried with<br>Patricia |
| Patricia A.<br>Coffroad | Shank | 11/3/1949 |     |                                                                                                                                         | F       |                |                 | buried with<br>George   |