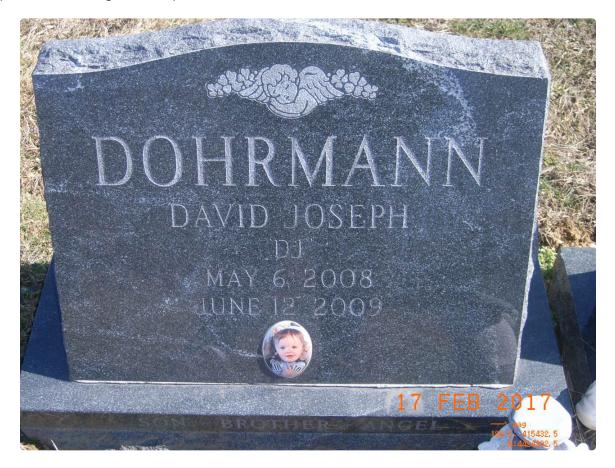

| First                   | Last     | DOB      | DOD       | Epitaph                                                                                                                                                                      | Section | Plot<br>Number | Listed<br>Owner | Comments |
|-------------------------|----------|----------|-----------|------------------------------------------------------------------------------------------------------------------------------------------------------------------------------|---------|----------------|-----------------|----------|
| David<br>Joseph<br>(DJ) | Dohrmann | 5/6/2008 | 6/12/2009 | son, brother, angel.<br>Jesus said let the little<br>children come to me<br>and do not hinder them.<br>for the kingdom of<br>heaven belongs to such<br>as these Matthew 1914 | G       |                |                 |          |