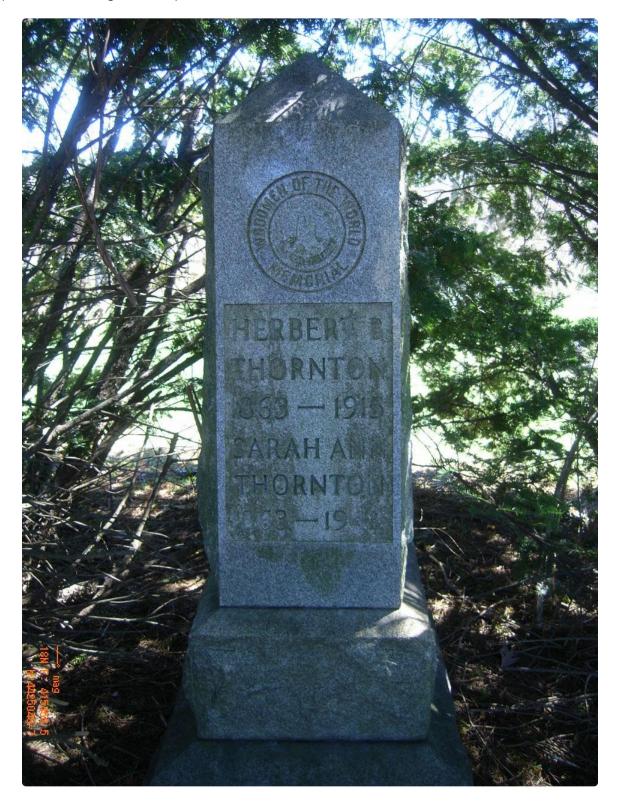

| First     | Last     | DOB  | DOD  | Epitaph                       | Section | Plot<br>Number | Listed<br>Owner       | Comments               |
|-----------|----------|------|------|-------------------------------|---------|----------------|-----------------------|------------------------|
| Sarah Ann | Thornton | 1863 | 1941 | woodmen of the world memorial | А       | 70-A           | Herbert B.<br>Thorton | buried with<br>Herbert |

| Sadsbury Friends Meeting Cemetery Plot Listed |         |      |      |                |         |        |            |             |  |  |
|-----------------------------------------------|---------|------|------|----------------|---------|--------|------------|-------------|--|--|
| First                                         | Last    | DOB  | DOD  | Epitaph        | Section | Number | Owner      | Comments    |  |  |
| Herbert B                                     | Thorton | 1863 | 1915 | woodmen of the | А       | 70-A   | Herbert B. | buried with |  |  |
|                                               |         |      |      | world memorial |         |        | Thorton    | Sarah       |  |  |